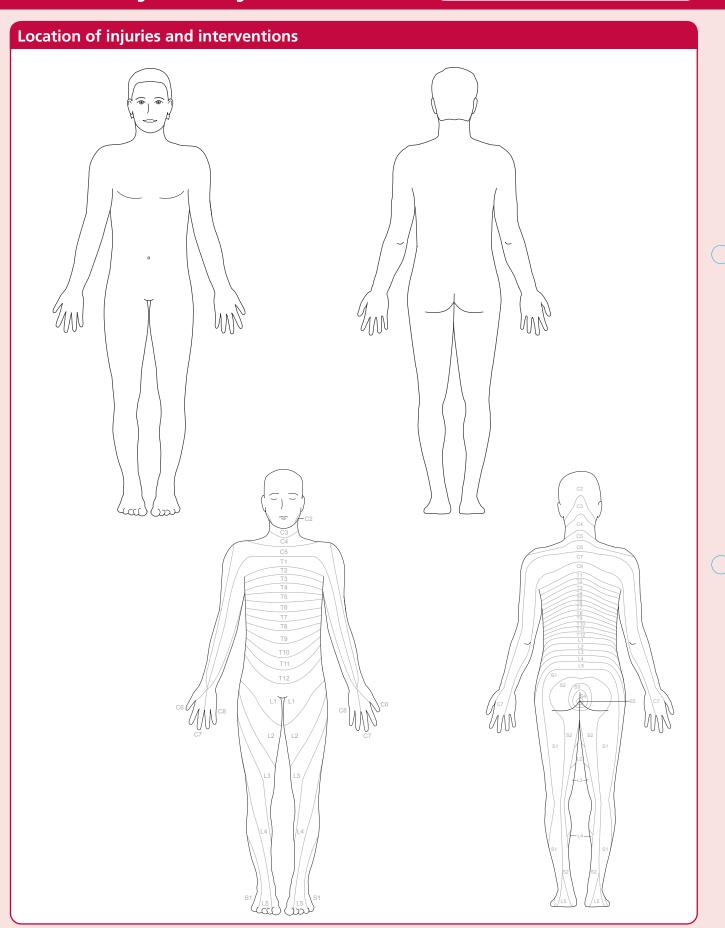

### Location of injuries and interventions

Dominant hand: left / right

Left

Hospital number:

Surname:

First names:

Date of birth:

NHS no: \_ \_ \_ / \_ \_ \_ / \_ \_ \_ \_